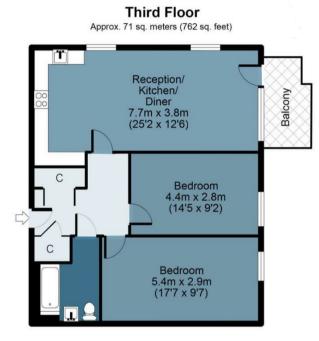

## **Killick Way**

Approx. Gross Internal Area 71 Sq M (762 Sq Ft)

Measurements are approximate and for illustration purposes only. While we do not doubt the accuracy and completeness, we advise you conduct a careful independent assessment of the property to determine monetary value.