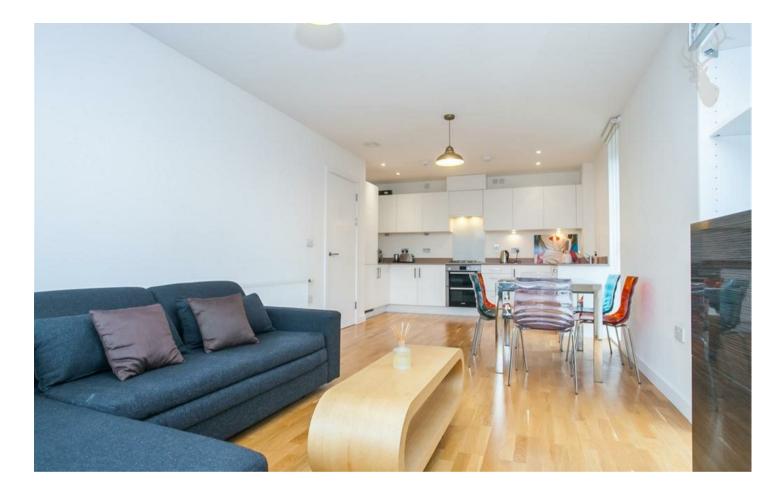

- Secure Modern Development
- Private Balcony
- Located Between Stepney Green & Mile **End Stations**
- Available from 27th August 2025

Situated on the third floor with lift access, the property features a bright and spacious open-plan kitchen / living space with private balcony and further comprises of two double bedrooms, a contemporary bathroom and plenty of hallway storage.

Perfectly suited to a couple or two professional sharers, this apartment is offered furnished and is available from 27th August 2025.

**EPC** Rating B Council Tax Band D