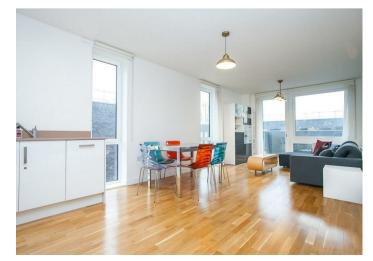

- Secure Modern Development
- Private Balcony
- Located Between Stepney Green & Mile **End Stations**
- Available from 27th August 2025

Situated on the third floor with lift access, the property features a bright and spacious open-plan kitchen / living space with private balcony and further comprises of two double bedrooms, a contemporary bathroom and plenty of hallway storage.

Perfectly suited to a couple or two professional sharers, this apartment is offered furnished and is available from 27th August 2025.

**EPC** Rating B Council Tax Band D