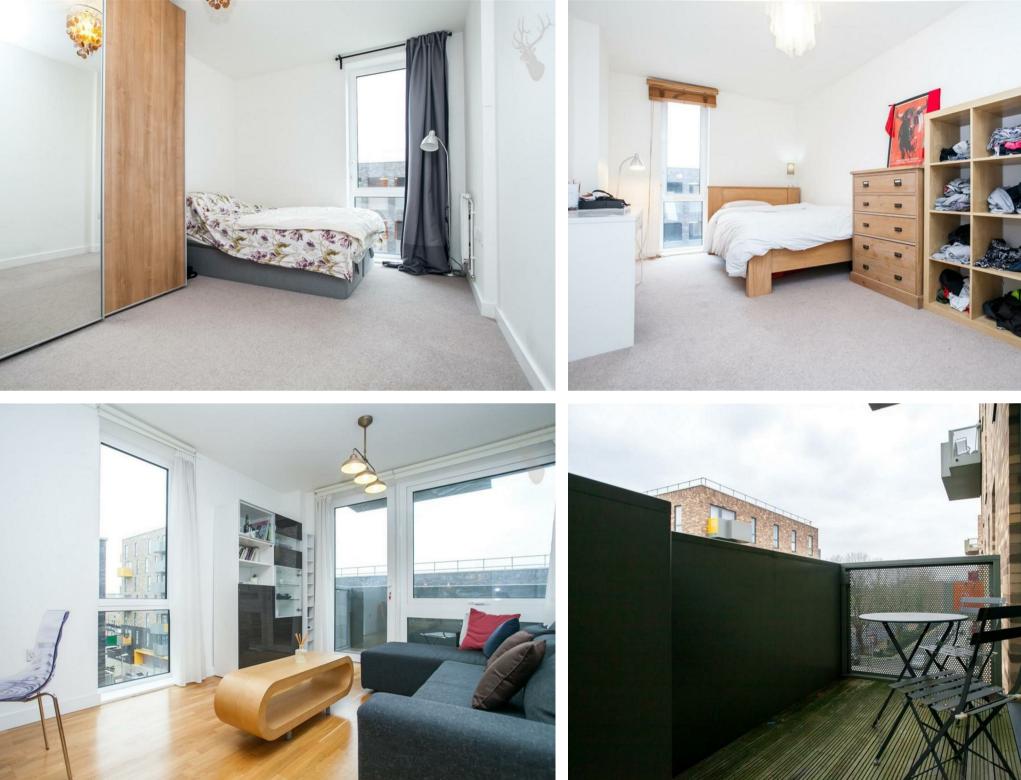

Smart and well-presented two bedroom apartment set within a secure modern development, located between Mile End and Stepney Green and their respective underground stations.

- Two Double Bedrooms Well-Presented and Contemporary
- Apartment Third Floor with Lift
- Furnished

- Secure Modern Development
- Private Balcony
- Located Between Stepney Green & Mile **End Stations**
- Available from 27th August 2025

Situated on the third floor with lift access, the property features a bright and spacious open-plan kitchen / living space with private balcony and further comprises of two double bedrooms, a contemporary bathroom and plenty of hallway storage.

Located close to Mile End Park, with the canal and Victoria Park also nearby, you are surrounded by ample conveniences including local supermarkets and eateries. For those seeking a straightforward commute or easy access across London, Stepney Green and Mile End underground stations are only a short distance away.

Perfectly suited to a couple or two professional sharers, this apartment is offered furnished and is available from 27th August 2025.

**EPC** Rating B Council Tax Band D