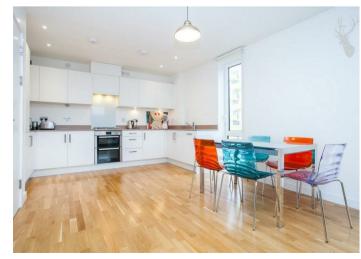

- Secure Modern Development
- Private Balcony
- Located Between Stepney Green & Mile **End Stations**
- Available from 27th August 2025

Situated on the third floor with lift access, the property features a bright and spacious open-plan kitchen / living space with private balcony and further comprises of two double bedrooms, a contemporary bathroom and plenty of hallway storage.

Perfectly suited to a couple or two professional sharers, this apartment is offered furnished and is available from 27th August 2025.

**EPC** Rating B Council Tax Band D